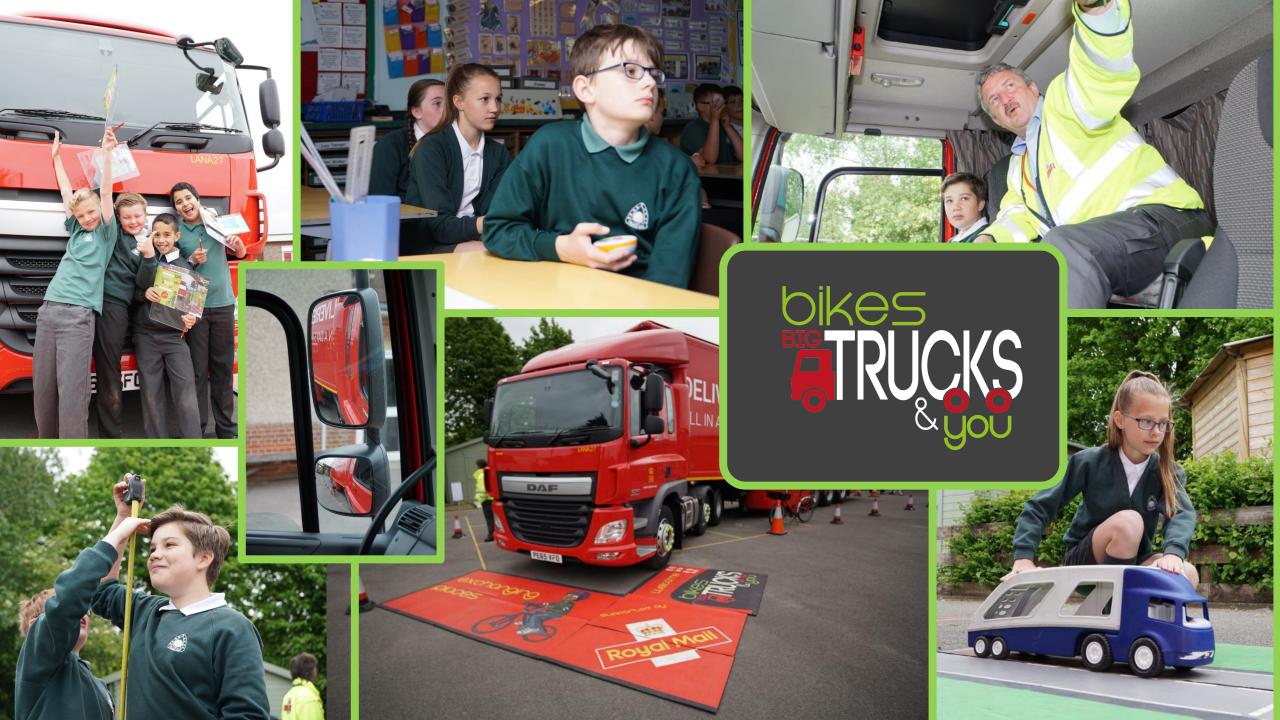

## Results

Wear a helmet when riding your bike?
Do you wear high visability clothing?
Do you have lights on your bike?
How far from the pavement should you ride?
Difficult for the driver to see you.
Where should you never ride?
Why never ride near that part of the truck?
Which of these is NOT best cycle route?
Which of these is the best place to cross?
No controlled crossing, what else to cross?